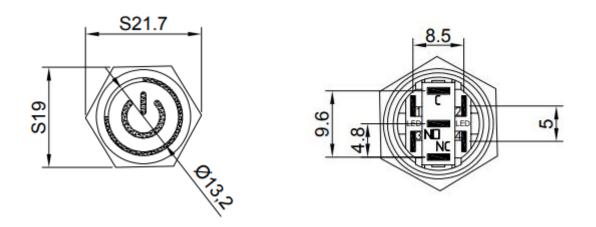

B16-FPR2-xxx-xxx1



| Electrical Proporties | Description                                                      |
|-----------------------|------------------------------------------------------------------|
| Switch rating         | 5A/250VAC                                                        |
| LED                   | Included, common Anode/Cathode                                   |
| LED Color             | Green, Blue, Red, White, Yellow, RGB or a combination of colours |
| LED Voltage           | 3 V – 220 V                                                      |
| LED Current           | 3mA – 20mA                                                       |
| LED Life              | 40.000 hours                                                     |

### Dimensions

\*unit: mm









### **Ordering information**

Ordering can be done via <u>www.summit-electronics.com</u> or via <u>info@summit-electronics.com</u>. Please contact us for more information. Customisation of the product is available on request.

### **Technical support**

For all product questions please contact us via info@summit-electronics.com

### **Document revision**

| Rev    | Date       | changes                 |
|--------|------------|-------------------------|
| V01.00 | 23-12-2024 | First issue of document |