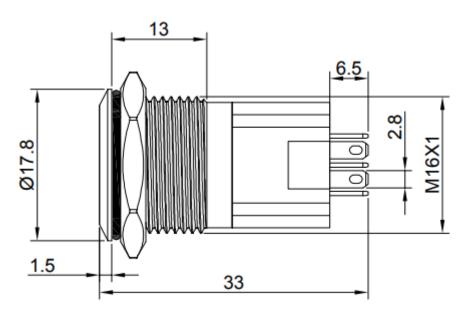

ton SPB16-FPR2-xxx-xxx1



| Electrical Proporties | Description                                                      |
|-----------------------|------------------------------------------------------------------|
| Switch rating         | 5A/250VAC                                                        |
| LED                   | Included, common Anode/Cathode                                   |
| LED Color             | Green, Blue, Red, White, Yellow, RGB or a combination of colours |
| LED Voltage           | 3 V – 220 V                                                      |
| LED Current           | 3mA – 20mA                                                       |
| LED Life              | 40.000 hours                                                     |

### Dimensions

\*unit: mm









### **Ordering information**

Ordering can be done via <u>www.summit-electronics.com</u> or via <u>info@summit-electronics.com</u>. Please contact us for more information. Customisation of the product is available on request.

### **Technical support**

For all product questions please contact us via info@summit-electronics.com

### **Document revision**

| Rev    | Date       | changes                 |
|--------|------------|-------------------------|
| V01.00 | 23-12-2024 | First issue of document |